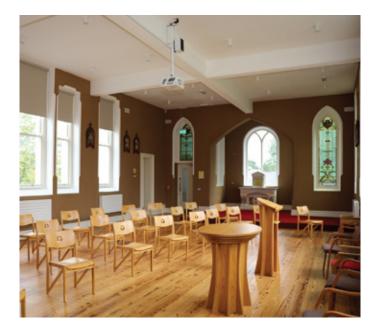

# A New Century begins...

1903: The Front House, hiding the old, provided the familiar façade for Knockbeg for the next 120 years.

An Séipéal

An Staighre

An Otharlann

An Grianán

An Clog

An Halla Staidéir