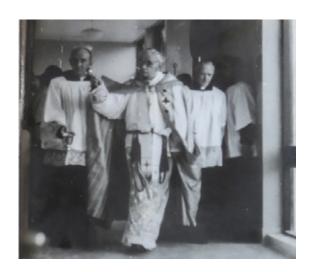

#### Restoration and Extension 2017 - 2020

Blessed by
Bishop Denis Nulty
Bishop of Kildare and Leighlin

and Opened by Charles Flanagan, T.D., President of the Past Pupils' Union

10 September, 2021

Rescissa Vegetior Assurgit