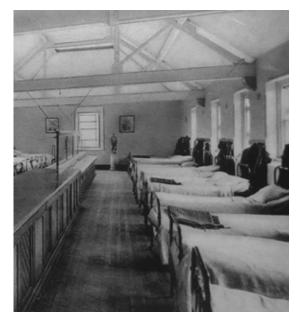

A new wing is added, containing class halls, a science lab., a study hall and a dormitory.

Profests No Obeling

An Halla Imeartha

An Halla Gleacaíochta i 1992

Pasáiste Na Staire

Seomraí Gléasta