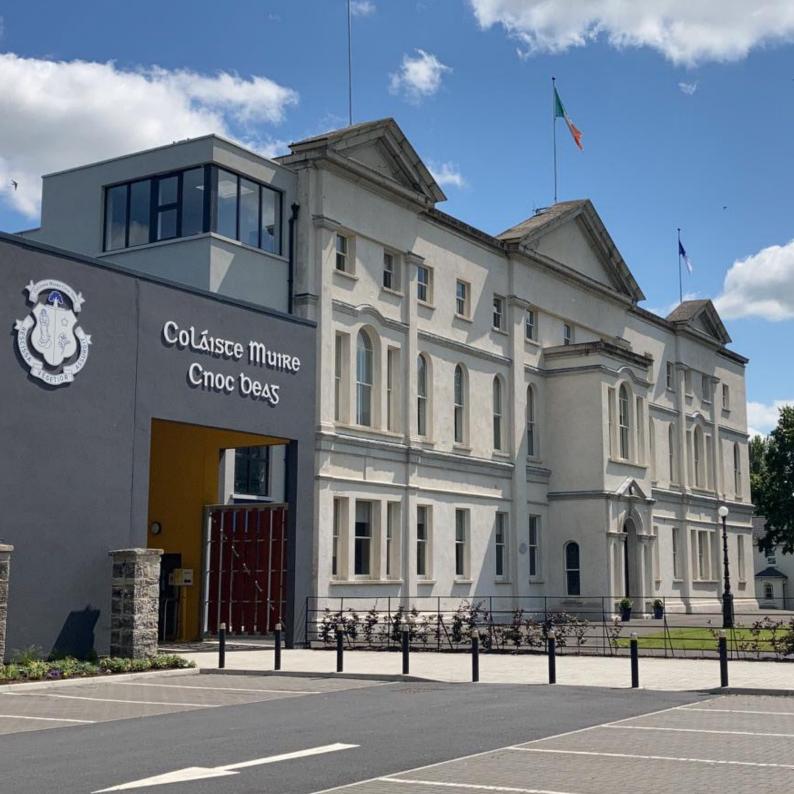

#### Coláiste Muire, Cnoc Beag

#### Restoration and Extension 2017 - 2020

Blessed by
Bishop Denis Nulty
Bishop of Kildare and Leighlin

and Opened by Charles Flanagan, T.D., President of the Past Pupils' Union

10 September, 2021

Rescissa Vegetior Assurgit