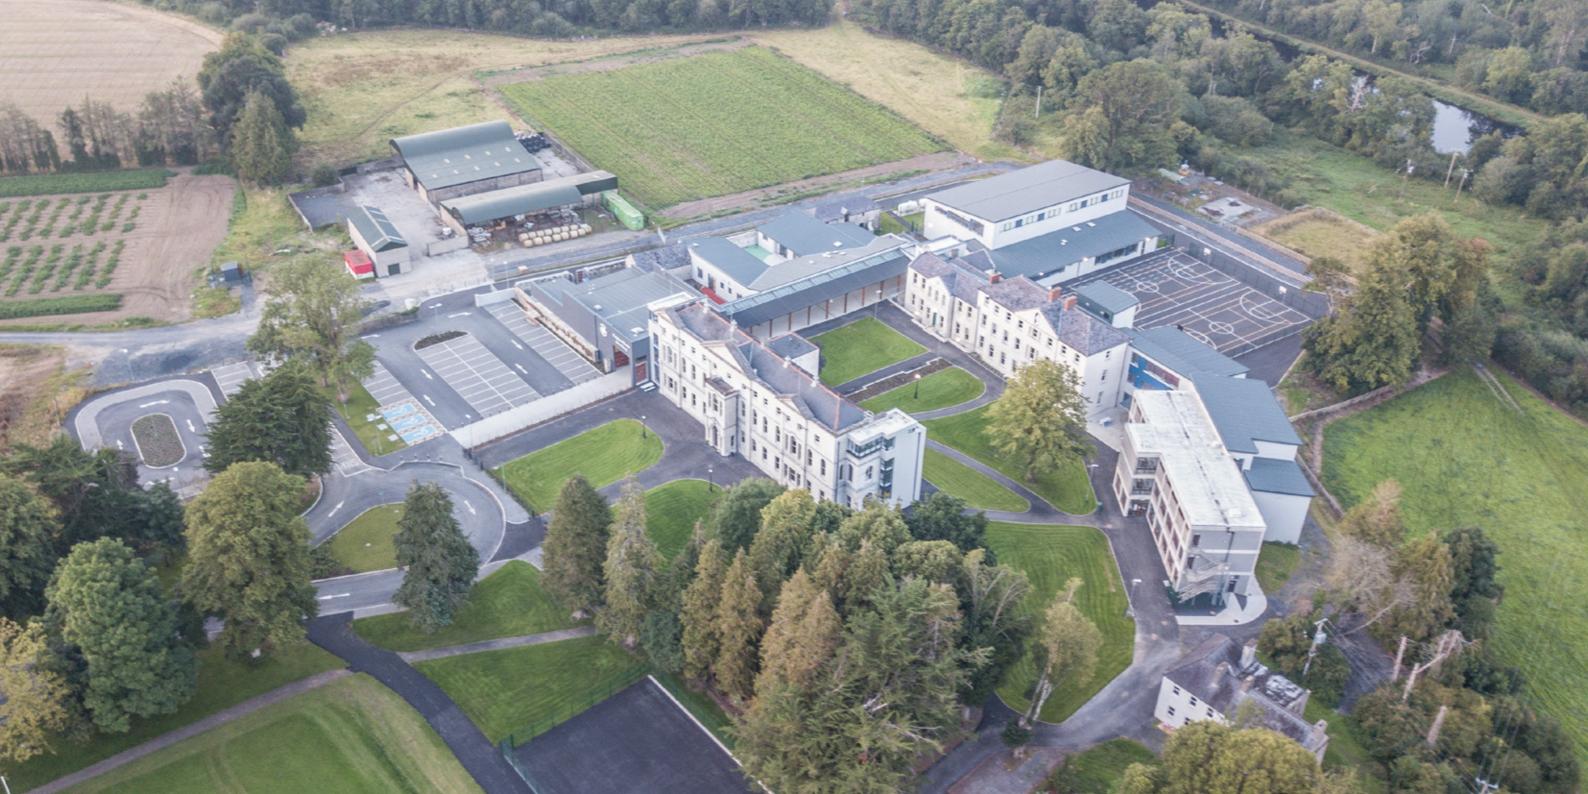

First President).* 



Knockbeg House, former home of the Best and Carruthers families, was bought to provide accommodation for the 8 to 12 year old boarders of Carlow Lay College.



Bee boles in the original garden wall.



Original coach house restored.



Caretaker's shed restored.



As numbers grew and more students were transferred from the Lay College, a major extension was added to the Knockbeg House. In 1892 the final students were transferred and in 1898 Knockbeg Lay College became the Junior Seminary for the Diocese of Kildare and Leighlin.







# A New Century begins...



1903: The Front House, hiding the old, provided the familiar façade for Knockbeg for the next 120 years.







An Séipéal



An Staighre



An Otharlann







An Grianán



An Clog



An Halla Staidéir





A new wing is added, containing class halls, a science lab., a study hall and a dormitory.









Profests No Obeling

An Halla Imeartha



An Halla Gleacaíochta i 1992

Pasáiste Na Staire



Seomraí Gléasta

# **Into a Fourth Century**























## **Rectors of Knockbeg College**

| Fr. James Nolan Fr. William P. Bourke Fr. James Harris Fr. John C. Corbett Fr. Paul Murphy Fr. Matthew Cullen Fr. Edward O'Donoghue Fr. P. J. Doyle | (1914-1920)                |   | An tAth. Peadar Mac Suibhne Fr. Patrick Maher Fr. Patrick Shine Fr. Michael Noonan Fr. Moling Lennon Fr. Brendan Byrne Fr. P. J. McEvoy Fr. Dan Dunne | (1927-1949)<br>(1949-1955)<br>(1955-1971)<br>(1971-1981)<br>(1981-1985)<br>(1985-1989)<br>(1989-1995)<br>(1995-2003) |
|-----------------------------------------