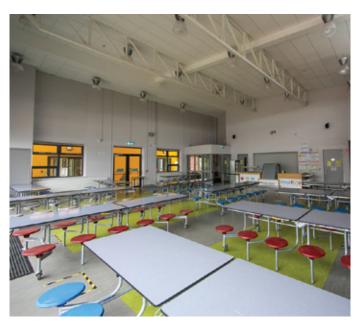

A new wing is added, containing class halls, a science lab., a study hall and a dormitory.

Profests No Obeling

An Halla Imeartha

An Halla Gleacaíochta i 1992

Pasáiste Na Staire

Seomraí Gléasta