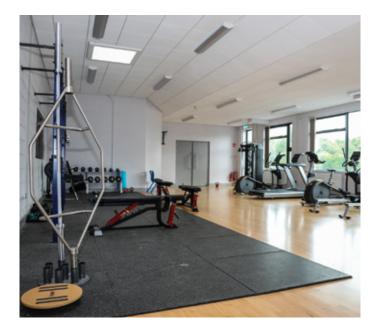

A new wing is added, containing class halls, a science lab., a study hall and a dormitory.

Profests No Obeling

An Halla Imeartha

An Halla Gleacaíochta i 1992

Pasáiste Na Staire

Seomraí Gléasta