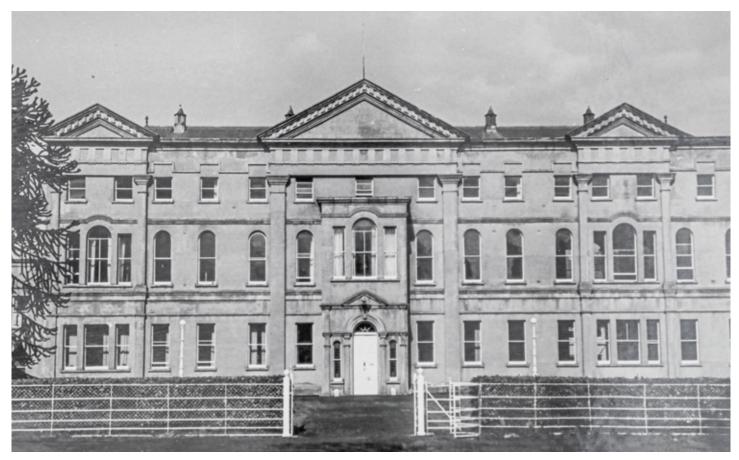

# A New Century begins...

1903: The Front House, hiding the old, provided the familiar façade for Knockbeg for the next 120 years.

An Séipéal

An Staighre

An Otharlann

An Grianán

An Clog

An Halla Staidéir