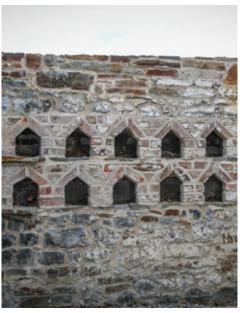

Knockbeg House, former home of the Best and Carruthers families, was bought to provide accommodation for the 8 to 12 year old boarders of Carlow Lay College.

Bee boles in the original garden wall.

Original coach house restored.