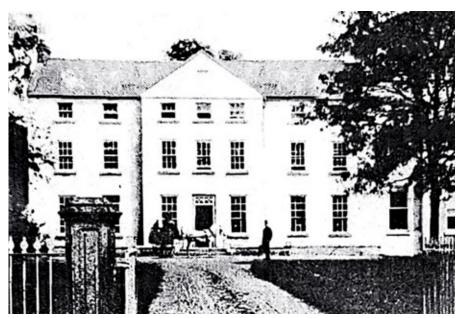

When the East Wing was added to the Middle House, it became the home of Carlow Lay College.

Original main entrance to the College, now St. Leo's Convent Gate. *H.S.: Henry Staunton, (First President).* 

Knockbeg House, former home of the Best and Carruthers families, was bought to provide accommodation for the 8 to 12 year old boarders of Carlow Lay College.

Bee boles in the original garden wall.

Original coach house restored.