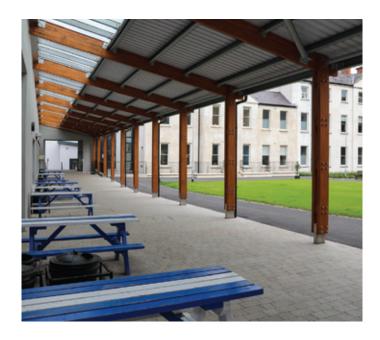

A new wing is added, containing class halls, a science lab., a study hall and a dormitory.

Profests No Obeling

An Halla Imeartha

An Halla Gleacaíochta i 1992

Pasáiste Na Staire

Seomraí Gléasta