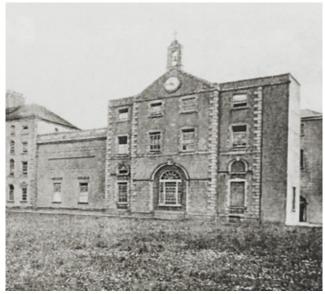

# A New Century begins...

1903: The Front House, hiding the old, provided the familiar façade for Knockbeg for the next 120 years.

An Séipéal

An Staighre

An Otharlann

An Grianán

An Clog

An Halla Staidéir

A new wing is added, containing class halls, a science lab., a study hall and a dormitory.

Profests No Obeling

An Halla Imeartha

An Halla Gleacaíochta i 1992

Pasáiste Na Staire

Seomraí Gléasta