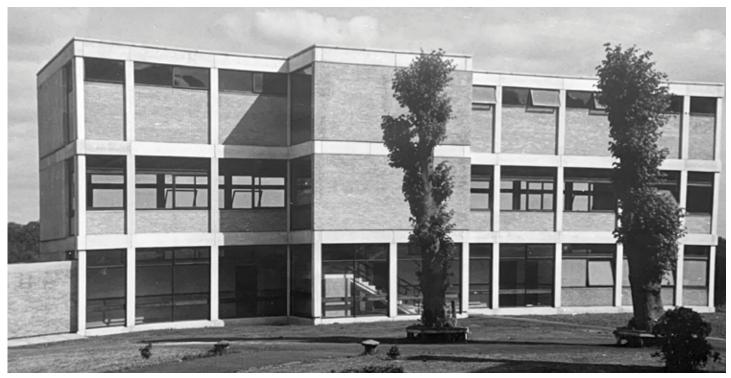

#### Restoration and Extension 2017 - 2020

Blessed by
Bishop Denis Nulty
Bishop of Kildare and Leighlin

and Opened by Charles Flanagan, T.D., President of the Past Pupils' Union

10 September, 2021

Rescissa Vegetior Assurgit