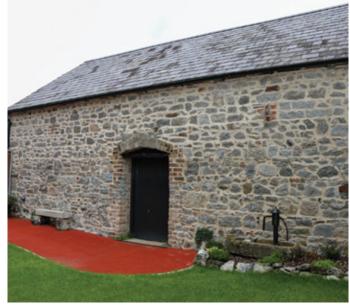

Caretaker's shed restored.

As numbers grew and more students were transferred from the Lay College, a major extension was added to the Knockbeg House. In 1892 the final students were transferred and in 1898 Knockbeg Lay College became the Junior Seminary for the Diocese of Kildare and Leighlin.