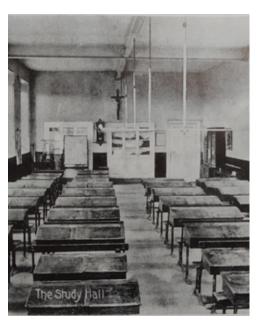

# A New Century begins...

1903: The Front House, hiding the old, provided the familiar façade for Knockbeg for the next 120 years.

An Séipéal

An Staighre

An Otharlann

An Grianán

An Clog

An Halla Staidéir

A new wing is added, containing class halls, a science lab., a study hall and a dormitory.

Profests No Obeling

An Halla Imeartha

An Halla Gleacaíochta i 1992

Pasáiste Na Staire

Seomraí Gléasta