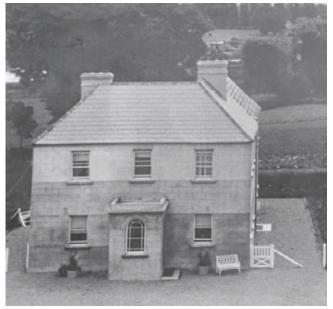

Knockbeg House, former home of the Best and Carruthers families, was bought to provide accommodation for the 8 to 12 year old boarders of Carlow Lay College.

Bee boles in the original garden wall.

Original coach house restored.