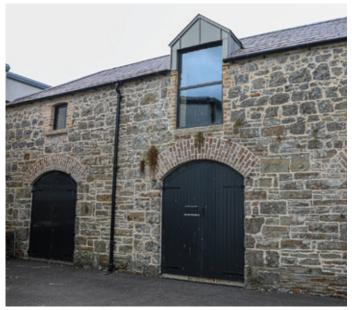

Knockbeg House, former home of the Best and Carruthers families, was bought to provide accommodation for the 8 to 12 year old boarders of Carlow Lay College.

Bee boles in the original garden wall.

Original coach house restored.